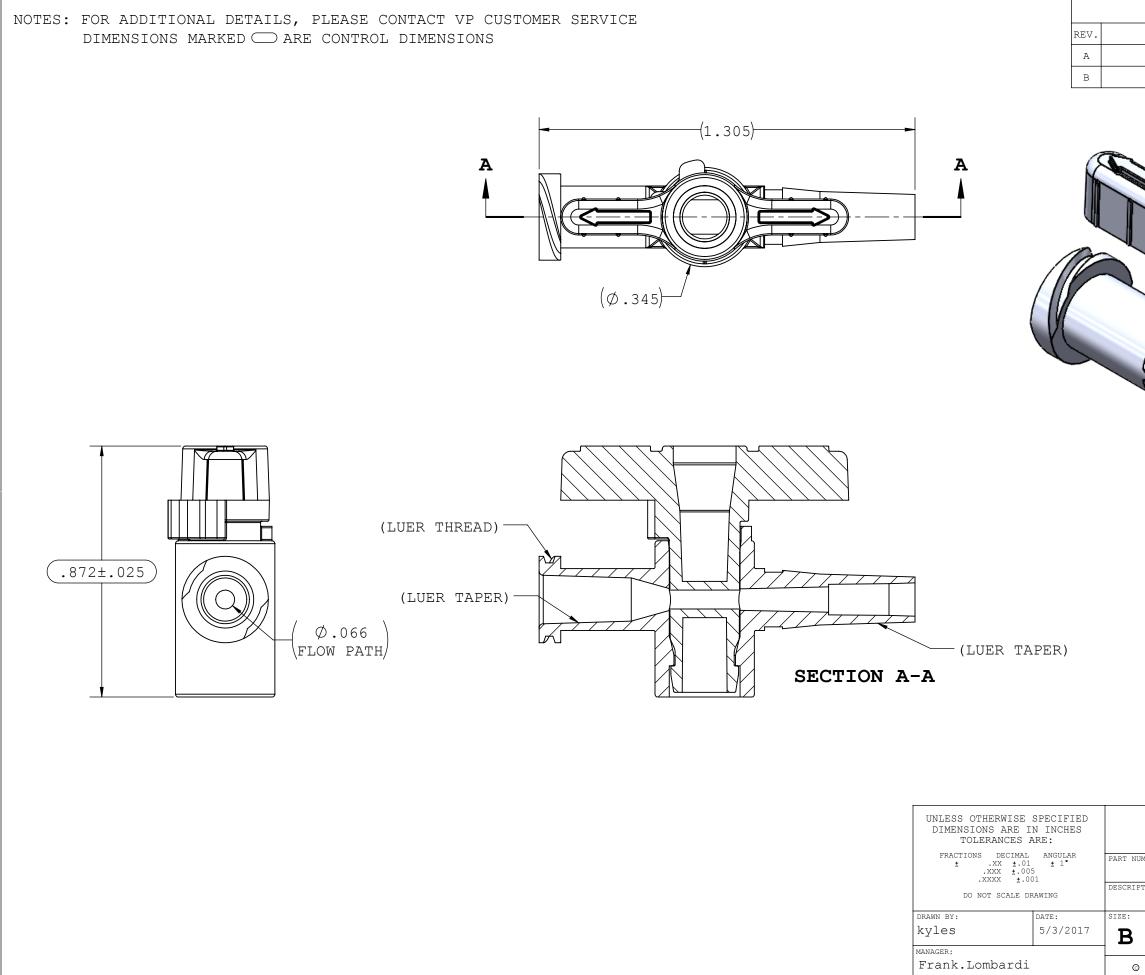

| I                                                                           | REVISIONS                                                          |          |          |
|-----------------------------------------------------------------------------|--------------------------------------------------------------------|----------|----------|
| REV.                                                                        | DESCRIPTION                                                        | DATE     | APPROVED |
| A                                                                           | INITIAL RELEASE                                                    | 06-20-16 | FJL      |
| В                                                                           | ECO 349                                                            |          |          |
|                                                                             |                                                                    |          |          |
| APER)                                                                       |                                                                    |          | •        |
| SPECIFIED<br>IN INCHES<br>ARE:<br>ANGULAR                                   | VALUE PLAS                                                         | TICS,    | )<br>INC |
| SPECIFIED<br>IN INCHES<br>ARE:<br>ANGULAR<br>1 ± 1°<br>05                   |                                                                    | TICS,    | )<br>INC |
| SPECIFIED<br>IN INCHES<br>ARE:<br>ANGULAR<br>1 ± 1°<br>25<br>201<br>Drawing | PART NUMBER:<br>FCFML-2A<br>DESCRIPTION:<br>STOPCOCK, 1-WAY, FL TO |          |          |
| SPECIFIED<br>IN INCHES<br>ARE:<br>ANGULAR<br>1 ± 1°<br>05                   | PART NUMBER:<br>FCFML-2A<br>DESCRIPTION:                           |          | )<br>INC |